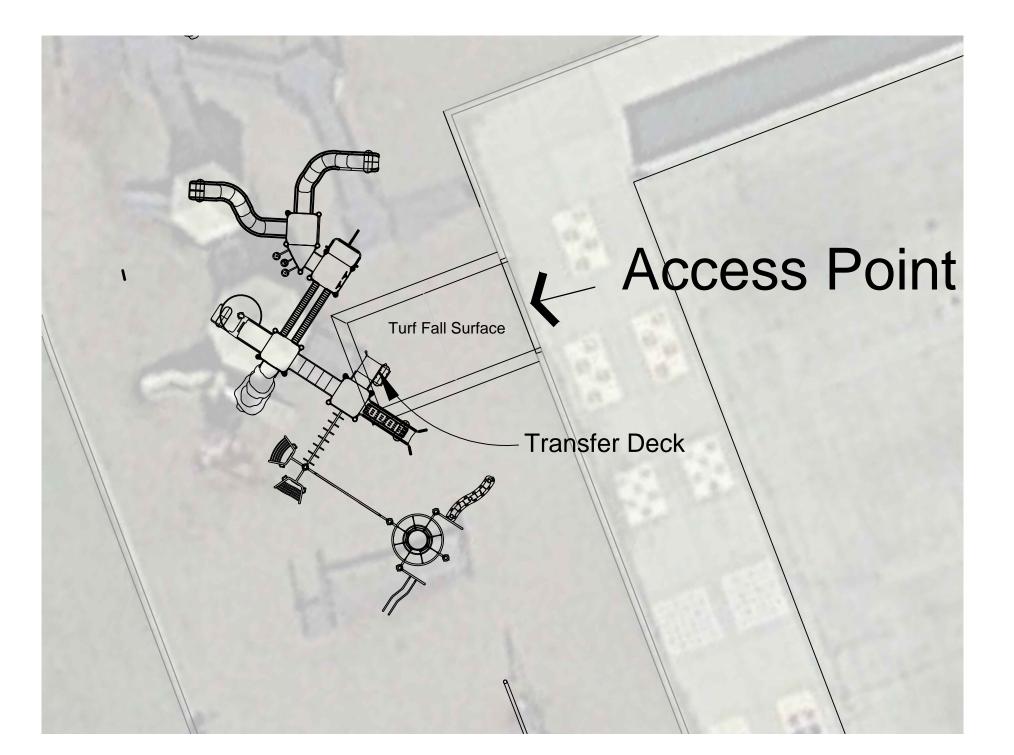

Items included in this addendum:

Item 18-2-1 – The location of the transfer deck for the MacArthur playground is critical so as to utilize the existing access point on the west side of the playground. In other words, the proposed transfer deck shall be located in a similar location to the performance playground design and the drawing attached to this communication.