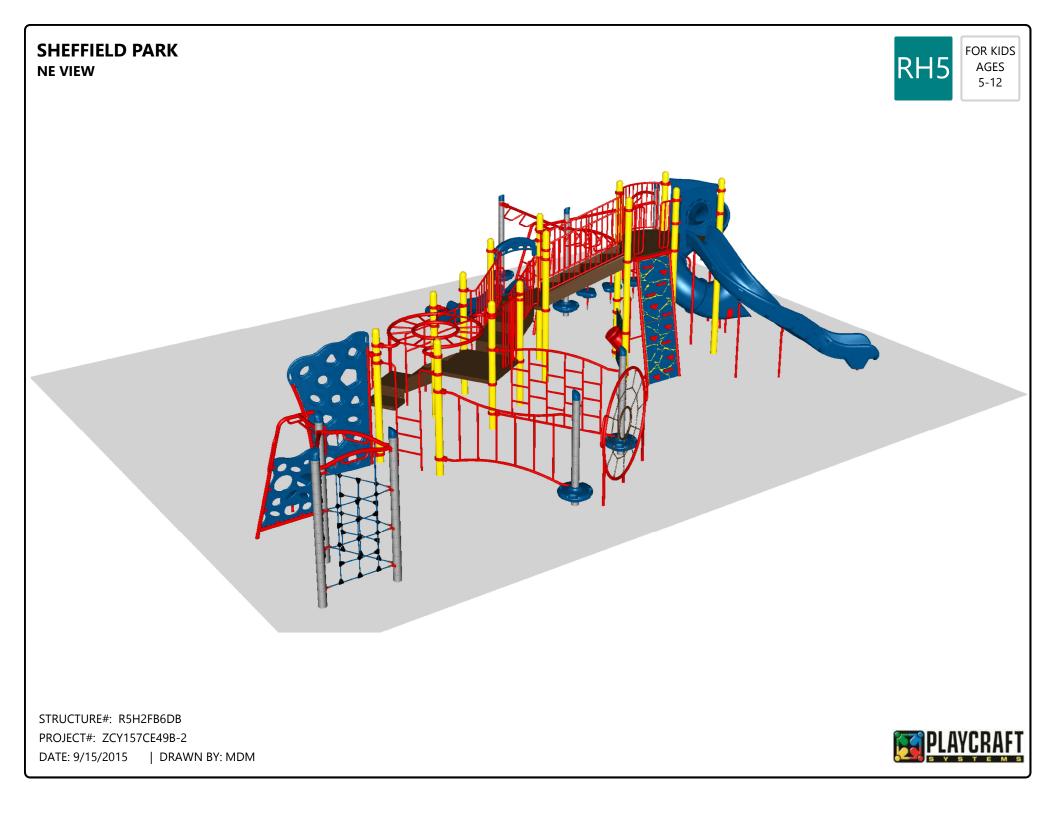

## SHEFFIELD PARK TOP VIEW

| ltem           | Description                          | Quantity |
|----------------|--------------------------------------|----------|
| R5H2FB6DB      |                                      |          |
| HS-1004-R      | Collars                              | 50       |
| A2-1517        | Link, Web                            | 1        |
| GF-7002        | Dome Cap, R5                         | 14       |
| S-10114-RV5    | Post (114in)                         | 2        |
| S-1011-R5-11ft | Post, 11ft R5                        | 6        |
| S-10120-RV5    | Post (120in)                         | 1        |
| S-1012-R5-12ft | Post, 12ft R5                        | 1        |
| S-10132-RV5    | Post (132in)                         | 4        |
| S-10138-RV5    | Post (138in)                         | 1        |
| S-1013-R5-13ft | Post, 13ft R5                        | 2        |
| S-1015-R5-15ft | Post, 15ft R5                        | 5        |
| S-1101-R5      | Square Deck                          | 1        |
| S-1102-R5      | Tri-Deck                             | 1        |
| S-1103-R5      | Hex Deck, Half (5 Post)              | 1        |
| S-1109-R5      | Balcony Deck                         | 1        |
| S-1206-24R45   | ADA Stairs, 24in Rise w/ Walls       | 1        |
| S-1206-36R5    | ADA Stairs, 36in Rise w/ Walls       | 1        |
| S-1209-24-R5   | Transfer Station, 36in-R             | 1        |
| S-1238-R5PST   | Climber, Freeform                    | 1        |
| S-1248-8R5     | Climber, Poly Climb Wall 90-96in     | 1        |
| S-1267-RH5     | Climber, Matrix Steel Net Wall (RH5) | 1        |
| S-1268-RH5     | Link, Ribbon                         | 1        |
| S-1277-RV5     | Climber, Angled Lunar (Post Mount)   | 1        |
| S-1279-RV5     | Climber, Angled Puzzle (Post Mount)  | 1        |
| S-1314-R5L     | Access Wall (Left)                   | 1        |

## Bill of Materials (continued)

| Item              | Description                                      | Quantity |
|-------------------|--------------------------------------------------|----------|
| S-1401-R5         | End Access Ladder (1-Rung)                       | 1        |
| S-1403-R5         | End Access Ladder (3-Rung)                       | 1        |
| S-1419-RV         | Tri-Step (w/ Two Posts)                          | 1        |
| S-1420-R5         | Traverse, Horizontal Ladder (Small, 360 Deg)     | 1        |
| S-1435-RH5        | Arch Loop (RV Post Mount)                        | 1        |
| S-1658-R5G        | Drum Panel                                       | 1        |
| S-1701-5R5H       | Slide, Wave 60in (Single w/ Hood)                | 1        |
| S-1707-8SPR5      | Slide, Tube 96in (Spiral, Left, MC)              | 1        |
| S-1710-8R5-LLLSR  | Slide, Twister 96in (L-L-L-S-R)                  | 1        |
| S-1917-RVRL       | Climber, Glide-N-Twist (Right Handle, Left Bend) | 1        |
| S-1947-RV         | Tyke Tipper                                      | 1        |
| S-19601-RV5       | Tri-Rope Net Hub                                 | 1        |
| S-1961-RV         | Tri Pad                                          | 2        |
| S-21263-RV        | Launch Pad RV                                    | 5        |
| HS-1007-RH        | Extra Hardware                                   | 2        |
| R504DC0EA         |                                                  |          |
| HS-1004-R         | Collars                                          | 12       |
| GF-7002           | Dome Cap, R5                                     | 4        |
| S-1010-R5-10ft    | Post, 10ft R5                                    | 4        |
| S-1102-R5         | Tri-Deck                                         | 2        |
| S-1209-24-R5      | Transfer Station, 36in-R                         | 1        |
| S-1232-3R5-HR     | Climber, Track 30-36in (w/ Hand Rails)           | 1        |
| S-16042-R5        | Farm Sound Panel                                 | 1        |
| S-1661-R5         | Panel Pal, Bell                                  | 1        |
| S-1705-R5H        | Slide, Quarter Turn 36in (w/ Hood)               | 1        |
| HS-1100-2         | Deck to Deck Hardware                            | 2        |
| FREPC2123+AB(2)   |                                                  |          |
| A2-2123-2B        | PC 2123 Arch Swing (2B)                          | 1        |
| A2-2123-2FB-AB    | PC 2123 Arch Swing (Right-Side, 2FB)             | 1        |
| A2-2123-FB-ADA-AB | PC 2123 Arch Swing (Right-Side, 1FB, 1INC)       | 1        |