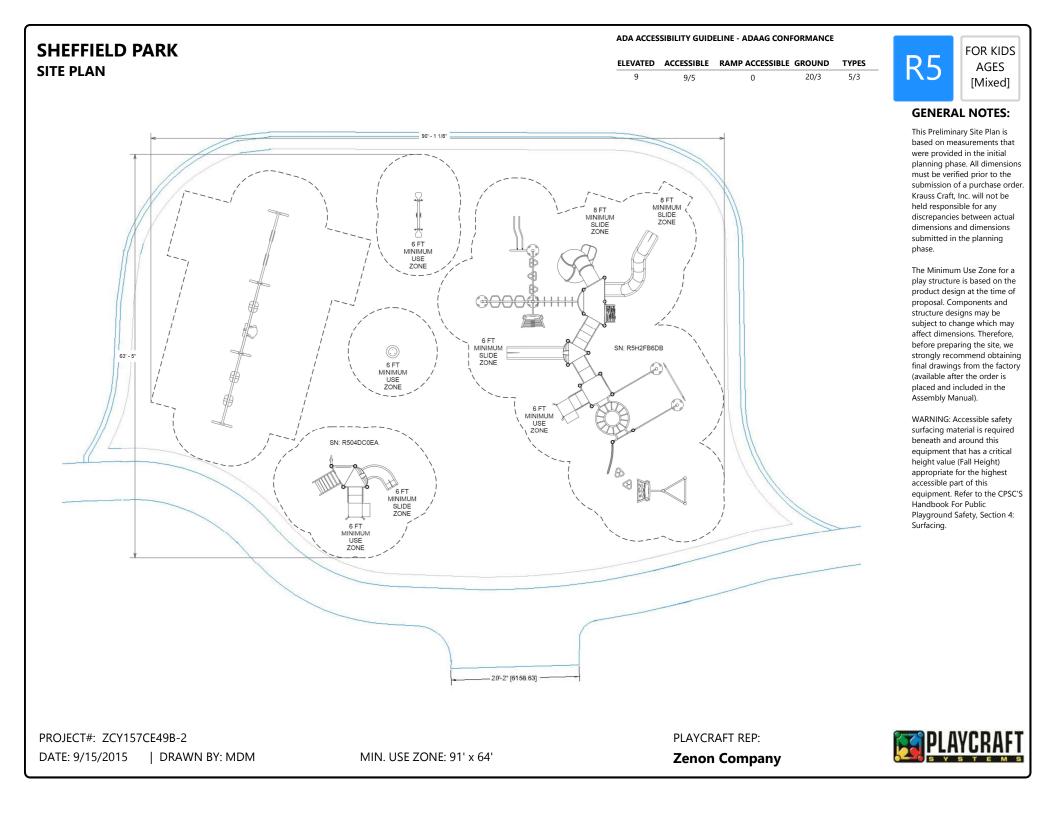

## SHEFFIELD PARK TOP VIEW

## ADA ACCESSIBILITY GUIDELINE - ADAAG CONFORMANCE

| ELEVATED | ACCESSIBLE | RAMP ACCESSIBLE | GROUND | TYPES |  |
|----------|------------|-----------------|--------|-------|--|
| 0        | 0/0        | 0               | 1/0    | 1/0   |  |

WARNING: Accessible safety surfacing material is required beneath and around this equipment that has a critical height value (Fall Height) appropriate for the highest accessible part of this equipment. Refer to the CPSC'S Handbook For Public Playground Safety, Section 4: Surfacing.