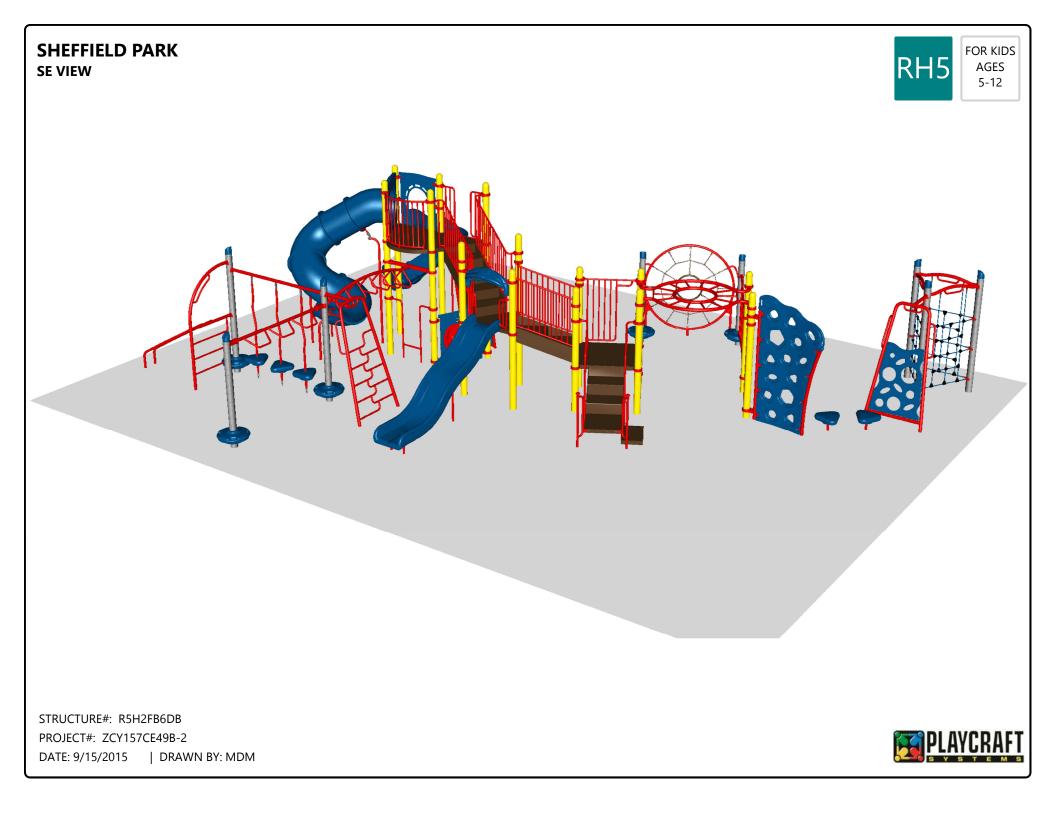

| ltem           | Description                          | Quantity |
|----------------|--------------------------------------|----------|
| R5H2FB6DB      |                                      |          |
| HS-1004-R      | Collars                              | 50       |
| A2-1517        | Link, Web                            | 1        |
| GF-7002        | Dome Cap, R5                         | 14       |
| S-10114-RV5    | Post (114in)                         | 2        |
| S-1011-R5-11ft | Post, 11ft R5                        | 6        |
| S-10120-RV5    | Post (120in)                         | 1        |
| S-1012-R5-12ft | Post, 12ft R5                        | 1        |
| S-10132-RV5    | Post (132in)                         | 4        |
| S-10138-RV5    | Post (138in)                         | 1        |
| S-1013-R5-13ft | Post, 13ft R5                        | 2        |
| S-1015-R5-15ft | Post, 15ft R5                        | 5        |
| S-1101-R5      | Square Deck                          | 1        |
| S-1102-R5      | Tri-Deck                             | 1        |
| S-1103-R5      | Hex Deck, Half (5 Post)              | 1        |
| S-1109-R5      | Balcony Deck                         | 1        |
| S-1206-24R45   | ADA Stairs, 24in Rise w/ Walls       | 1        |
| S-1206-36R5    | ADA Stairs, 36in Rise w/ Walls       | 1        |
| S-1209-24-R5   | Transfer Station, 36in-R             | 1        |
| S-1238-R5PST   | Climber, Freeform                    | 1        |
| S-1248-8R5     | Climber, Poly Climb Wall 90-96in     | 1        |
| S-1267-RH5     | Climber, Matrix Steel Net Wall (RH5) | 1        |
| S-1268-RH5     | Link, Ribbon                         | 1        |
| S-1277-RV5     | Climber, Angled Lunar (Post Mount)   | 1        |
| S-1279-RV5     | Climber, Angled Puzzle (Post Mount)  | 1        |
| S-1314-R5L     | Access Wall (Left)                   | 1        |

## Bill of Materials (continued)

| Item              | Description                                      | Quantity |
|-------------------|--------------------------------------------------|----------|
| S-1401-R5         | End Access Ladder (1-Rung)                       | 1        |
| S-1403-R5         | End Access Ladder (3-Rung)                       | 1        |
| S-1419-RV         | Tri-Step (w/ Two Posts)                          | 1        |
| S-1420-R5         | Traverse, Horizontal Ladder (Small, 360 Deg)     | 1        |
| S-1435-RH5        | Arch Loop (RV Post Mount)                        | 1        |
| S-1658-R5G        | Drum Panel                                       | 1        |
| S-1701-5R5H       | Slide, Wave 60in (Single w/ Hood)                | 1        |
| S-1707-8SPR5      | Slide, Tube 96in (Spiral, Left, MC)              | 1        |
| S-1710-8R5-LLLSR  | Slide, Twister 96in (L-L-L-S-R)                  | 1        |
| S-1917-RVRL       | Climber, Glide-N-Twist (Right Handle, Left Bend) | 1        |
| S-1947-RV         | Tyke Tipper                                      | 1        |
| S-19601-RV5       | Tri-Rope Net Hub                                 | 1        |
| S-1961-RV         | Tri Pad                                          | 2        |
| S-21263-RV        | Launch Pad RV                                    | 5        |
| HS-1007-RH        | Extra Hardware                                   | 2        |
| R504DC0EA         |                                                  |          |
| HS-1004-R         | Collars                                          | 12       |
| GF-7002           | Dome Cap, R5                                     | 4        |
| S-1010-R5-10ft    | Post, 10ft R5                                    | 4        |
| S-1102-R5         | Tri-Deck                                         | 2        |
| S-1209-24-R5      | Transfer Station, 36in-R                         | 1        |
| S-1232-3R5-HR     | Climber, Track 30-36in (w/ Hand Rails)           | 1        |
| S-16042-R5        | Farm Sound Panel                                 | 1        |
| S-1661-R5         | Panel Pal, Bell                                  | 1        |
| S-1705-R5H        | Slide, Quarter Turn 36in (w/ Hood)               | 1        |
| HS-1100-2         | Deck to Deck Hardware                            | 2        |
| FREPC2123+AB(2)   |                                                  |          |
| A2-2123-2B        | PC 2123 Arch Swing (2B)                          | 1        |
| A2-2123-2FB-AB    | PC 2123 Arch Swing (Right-Side, 2FB)             | 1        |
| A2-2123-FB-ADA-AB | PC 2123 Arch Swing (Right-Side, 1FB, 1INC)       | 1        |