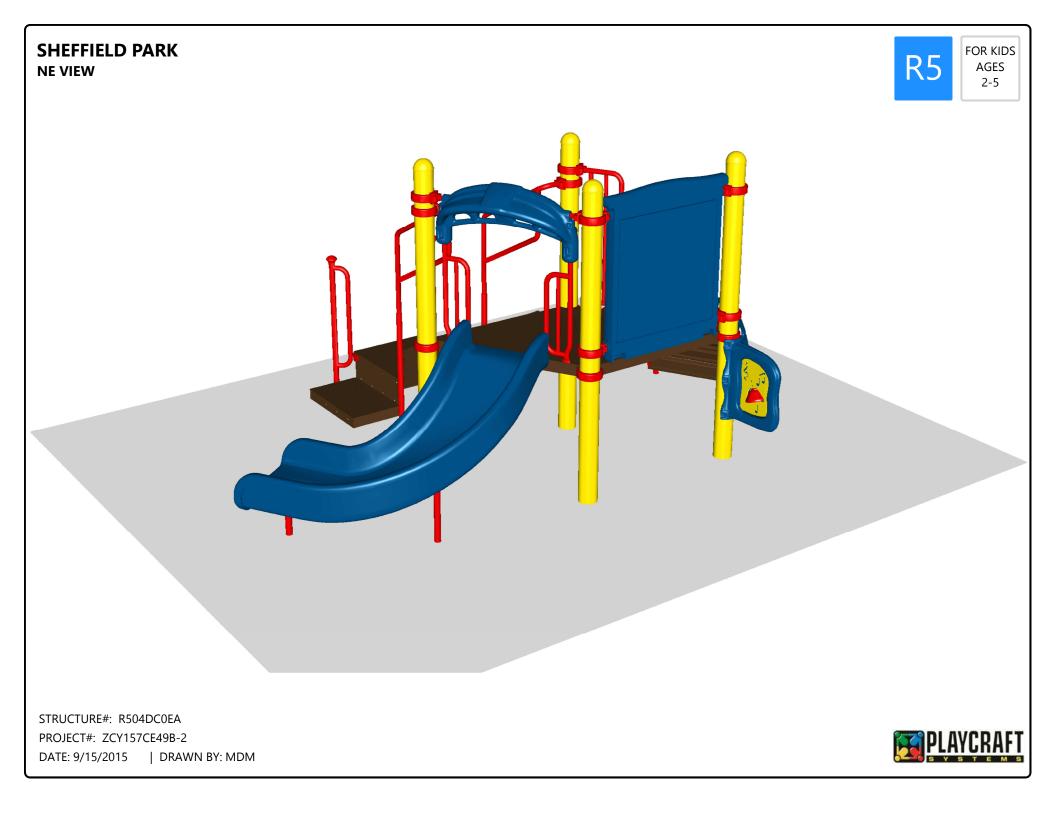

## Bill of Materials (continued)

| Item              | Description                                      | Quantity |
|-------------------|--------------------------------------------------|----------|
| S-1401-R5         | End Access Ladder (1-Rung)                       | 1        |
| S-1403-R5         | End Access Ladder (3-Rung)                       | 1        |
| S-1419-RV         | Tri-Step (w/ Two Posts)                          | 1        |
| S-1420-R5         | Traverse, Horizontal Ladder (Small, 360 Deg)     | 1        |
| S-1435-RH5        | Arch Loop (RV Post Mount)                        | 1        |
| S-1658-R5G        | Drum Panel                                       | 1        |
| S-1701-5R5H       | Slide, Wave 60in (Single w/ Hood)                | 1        |
| S-1707-8SPR5      | Slide, Tube 96in (Spiral, Left, MC)              | 1        |
| S-1710-8R5-LLLSR  | Slide, Twister 96in (L-L-L-S-R)                  | 1        |
| S-1917-RVRL       | Climber, Glide-N-Twist (Right Handle, Left Bend) | 1        |
| S-1947-RV         | Tyke Tipper                                      | 1        |
| S-19601-RV5       | Tri-Rope Net Hub                                 | 1        |
| S-1961-RV         | Tri Pad                                          | 2        |
| S-21263-RV        | Launch Pad RV                                    | 5        |
| HS-1007-RH        | Extra Hardware                                   | 2        |
| R504DC0EA         |                                                  |          |
| HS-1004-R         | Collars                                          | 12       |
| GF-7002           | Dome Cap, R5                                     | 4        |
| S-1010-R5-10ft    | Post, 10ft R5                                    | 4        |
| S-1102-R5         | Tri-Deck                                         | 2        |
| S-1209-24-R5      | Transfer Station, 36in-R                         | 1        |
| S-1232-3R5-HR     | Climber, Track 30-36in (w/ Hand Rails)           | 1        |
| S-16042-R5        | Farm Sound Panel                                 | 1        |
| S-1661-R5         | Panel Pal, Bell                                  | 1        |
| S-1705-R5H        | Slide, Quarter Turn 36in (w/ Hood)               | 1        |
| HS-1100-2         | Deck to Deck Hardware                            | 2        |
| FREPC2123+AB(2)   |                                                  |          |
| A2-2123-2B        | PC 2123 Arch Swing (2B)                          | 1        |
| A2-2123-2FB-AB    | PC 2123 Arch Swing (Right-Side, 2FB)             | 1        |
| A2-2123-FB-ADA-AB | PC 2123 Arch Swing (Right-Side, 1FB, 1INC)       | 1        |