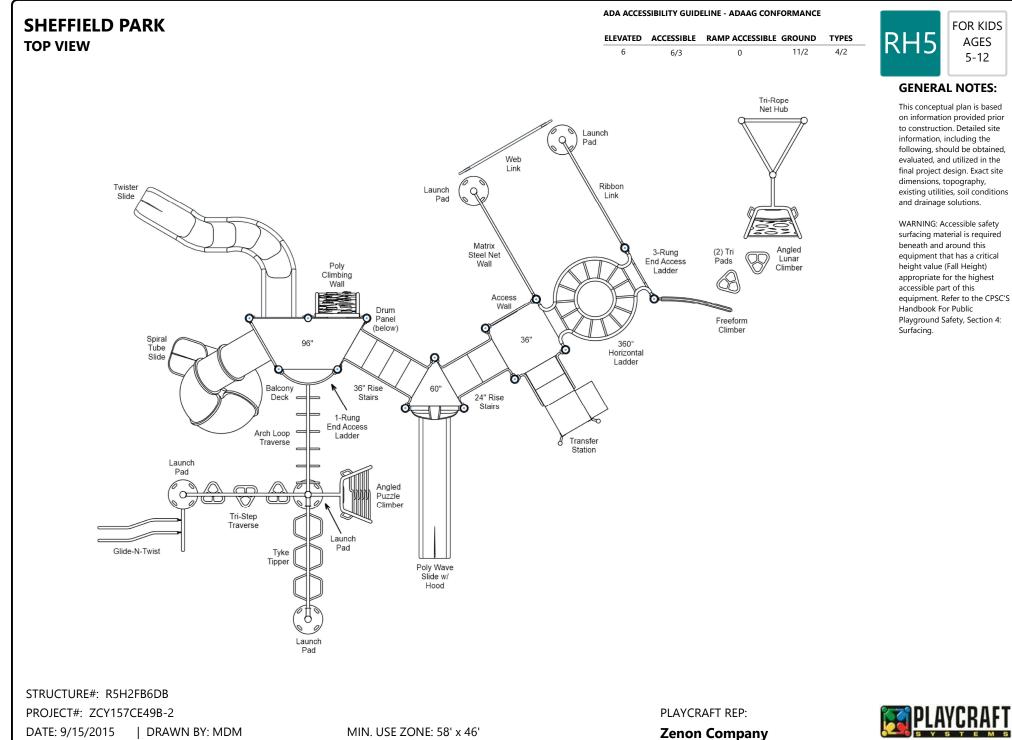

## SHEFFIELD PARK TOP VIEW

## ADA ACCESSIBILITY GUIDELINE - ADAAG CONFORMANCE

| ELEVATED | ACCESSIBLE | RAMP ACCESSIBLE | GROUND | TYPES |  |
|----------|------------|-----------------|--------|-------|--|
| 0        | 0/0        | 0               | 1/0    | 1/0   |  |

| ltem           | Description                          | Quantity |
|----------------|--------------------------------------|----------|
| R5H2FB6DB      |                                      |          |
| HS-1004-R      | Collars                              | 50       |
| A2-1517        | Link, Web                            | 1        |
| GF-7002        | Dome Cap, R5                         | 14       |
| S-10114-RV5    | Post (114in)                         | 2        |
| S-1011-R5-11ft | Post, 11ft R5                        | 6        |
| S-10120-RV5    | Post (120in)                         | 1        |
| S-1012-R5-12ft | Post, 12ft R5                        | 1        |
| S-10132-RV5    | Post (132in)                         | 4        |
| S-10138-RV5    | Post (138in)                         | 1        |
| S-1013-R5-13ft | Post, 13ft R5                        | 2        |
| S-1015-R5-15ft | Post, 15ft R5                        | 5        |
| S-1101-R5      | Square Deck                          | 1        |
| S-1102-R5      | Tri-Deck                             | 1        |
| S-1103-R5      | Hex Deck, Half (5 Post)              | 1        |
| S-1109-R5      | Balcony Deck                         | 1        |
| S-1206-24R45   | ADA Stairs, 24in Rise w/ Walls       | 1        |
| S-1206-36R5    | ADA Stairs, 36in Rise w/ Walls       | 1        |
| S-1209-24-R5   | Transfer Station, 36in-R             | 1        |
| S-1238-R5PST   | Climber, Freeform                    | 1        |
| S-1248-8R5     | Climber, Poly Climb Wall 90-96in     | 1        |
| S-1267-RH5     | Climber, Matrix Steel Net Wall (RH5) | 1        |
| S-1268-RH5     | Link, Ribbon                         | 1        |
| S-1277-RV5     | Climber, Angled Lunar (Post Mount)   | 1        |
| S-1279-RV5     | Climber, Angled Puzzle (Post Mount)  | 1        |
| S-1314-R5L     | Access Wall (Left)                   | 1        |

## Bill of Materials (continued)

| Item              | Description                                      | Quantity |
|-------------------|--------------------------------------------------|----------|
| S-1401-R5         | End Access Ladder (1-Rung)                       | 1        |
| S-1403-R5         | End Access Ladder (3-Rung)                       | 1        |
| S-1419-RV         | Tri-Step (w/ Two Posts)                          | 1        |
| S-1420-R5         | Traverse, Horizontal Ladder (Small, 360 Deg)     | 1        |
| S-1435-RH5        | Arch Loop (RV Post Mount)                        | 1        |
| S-1658-R5G        | Drum Panel                                       | 1        |
| S-1701-5R5H       | Slide, Wave 60in (Single w/ Hood)                | 1        |
| S-1707-8SPR5      | Slide, Tube 96in (Spiral, Left, MC)              | 1        |
| S-1710-8R5-LLLSR  | Slide, Twister 96in (L-L-L-S-R)                  | 1        |
| S-1917-RVRL       | Climber, Glide-N-Twist (Right Handle, Left Bend) | 1        |
| S-1947-RV         | Tyke Tipper                                      | 1        |
| S-19601-RV5       | Tri-Rope Net Hub                                 | 1        |
| S-1961-RV         | Tri Pad                                          | 2        |
| S-21263-RV        | Launch Pad RV                                    | 5        |
| HS-1007-RH        | Extra Hardware                                   | 2        |
| R504DC0EA         |                                                  |          |
| HS-1004-R         | Collars                                          | 12       |
| GF-7002           | Dome Cap, R5                                     | 4        |
| S-1010-R5-10ft    | Post, 10ft R5                                    | 4        |
| S-1102-R5         | Tri-Deck                                         | 2        |
| S-1209-24-R5      | Transfer Station, 36in-R                         | 1        |
| S-1232-3R5-HR     | Climber, Track 30-36in (w/ Hand Rails)           | 1        |
| S-16042-R5        | Farm Sound Panel                                 | 1        |
| S-1661-R5         | Panel Pal, Bell                                  | 1        |
| S-1705-R5H        | Slide, Quarter Turn 36in (w/ Hood)               | 1        |
| HS-1100-2         | Deck to Deck Hardware                            | 2        |
| FREPC2123+AB(2)   |                                                  |          |
| A2-2123-2B        | PC 2123 Arch Swing (2B)                          | 1        |
| A2-2123-2FB-AB    | PC 2123 Arch Swing (Right-Side, 2FB)             | 1        |
| A2-2123-FB-ADA-AB | PC 2123 Arch Swing (Right-Side, 1FB, 1INC)       | 1        |