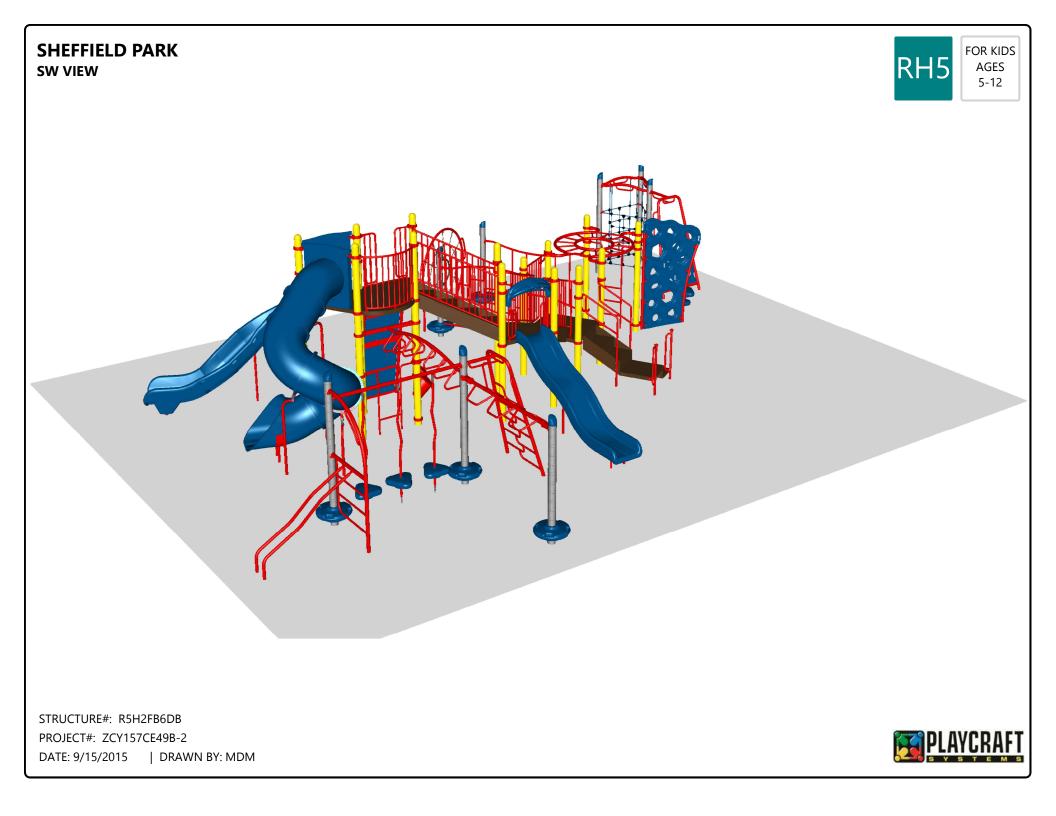

| ltem           | Description                          | Quantity |
|----------------|--------------------------------------|----------|
| R5H2FB6DB      |                                      |          |
| HS-1004-R      | Collars                              | 50       |
| A2-1517        | Link, Web                            | 1        |
| GF-7002        | Dome Cap, R5                         | 14       |
| S-10114-RV5    | Post (114in)                         | 2        |
| S-1011-R5-11ft | Post, 11ft R5                        | 6        |
| S-10120-RV5    | Post (120in)                         | 1        |
| S-1012-R5-12ft | Post, 12ft R5                        | 1        |
| S-10132-RV5    | Post (132in)                         | 4        |
| S-10138-RV5    | Post (138in)                         | 1        |
| S-1013-R5-13ft | Post, 13ft R5                        | 2        |
| S-1015-R5-15ft | Post, 15ft R5                        | 5        |
| S-1101-R5      | Square Deck                          | 1        |
| S-1102-R5      | Tri-Deck                             | 1        |
| S-1103-R5      | Hex Deck, Half (5 Post)              | 1        |
| S-1109-R5      | Balcony Deck                         | 1        |
| S-1206-24R45   | ADA Stairs, 24in Rise w/ Walls       | 1        |
| S-1206-36R5    | ADA Stairs, 36in Rise w/ Walls       | 1        |
| S-1209-24-R5   | Transfer Station, 36in-R             | 1        |
| S-1238-R5PST   | Climber, Freeform                    | 1        |
| S-1248-8R5     | Climber, Poly Climb Wall 90-96in     | 1        |
| S-1267-RH5     | Climber, Matrix Steel Net Wall (RH5) | 1        |
| S-1268-RH5     | Link, Ribbon                         | 1        |
| S-1277-RV5     | Climber, Angled Lunar (Post Mount)   | 1        |
| S-1279-RV5     | Climber, Angled Puzzle (Post Mount)  | 1        |
| S-1314-R5L     | Access Wall (Left)                   | 1        |

## Bill of Materials (continued)

| Item              | Description                                      | Quantity |
|-------------------|--------------------------------------------------|----------|
| S-1401-R5         | End Access Ladder (1-Rung)                       | 1        |
| S-1403-R5         | End Access Ladder (3-Rung)                       | 1        |
| S-1419-RV         | Tri-Step (w/ Two Posts)                          | 1        |
| S-1420-R5         | Traverse, Horizontal Ladder (Small, 360 Deg)     | 1        |
| S-1435-RH5        | Arch Loop (RV Post Mount)                        | 1        |
| S-1658-R5G        | Drum Panel                                       | 1        |
| S-1701-5R5H       | Slide, Wave 60in (Single w/ Hood)                | 1        |
| S-1707-8SPR5      | Slide, Tube 96in (Spiral, Left, MC)              | 1        |
| S-1710-8R5-LLLSR  | Slide, Twister 96in (L-L-L-S-R)                  | 1        |
| S-1917-RVRL       | Climber, Glide-N-Twist (Right Handle, Left Bend) | 1        |
| S-1947-RV         | Tyke Tipper                                      | 1        |
| S-19601-RV5       | Tri-Rope Net Hub                                 | 1        |
| S-1961-RV         | Tri Pad                                          | 2        |
| S-21263-RV        | Launch Pad RV                                    | 5        |
| HS-1007-RH        | Extra Hardware                                   | 2        |
| R504DC0EA         |                                                  |          |
| HS-1004-R         | Collars                                          | 12       |
| GF-7002           | Dome Cap, R5                                     | 4        |
| S-1010-R5-10ft    | Post, 10ft R5                                    | 4        |
| S-1102-R5         | Tri-Deck                                         | 2        |
| S-1209-24-R5      | Transfer Station, 36in-R                         | 1        |
| S-1232-3R5-HR     | Climber, Track 30-36in (w/ Hand Rails)           | 1        |
| S-16042-R5        | Farm Sound Panel                                 | 1        |
| S-1661-R5         | Panel Pal, Bell                                  | 1        |
| S-1705-R5H        | Slide, Quarter Turn 36in (w/ Hood)               | 1        |
| HS-1100-2         | Deck to Deck Hardware                            | 2        |
| FREPC2123+AB(2)   |                                                  |          |
| A2-2123-2B        | PC 2123 Arch Swing (2B)                          | 1        |
| A2-2123-2FB-AB    | PC 2123 Arch Swing (Right-Side, 2FB)             | 1        |
| A2-2123-FB-ADA-AB | PC 2123 Arch Swing (Right-Side, 1FB, 1INC)       | 1        |