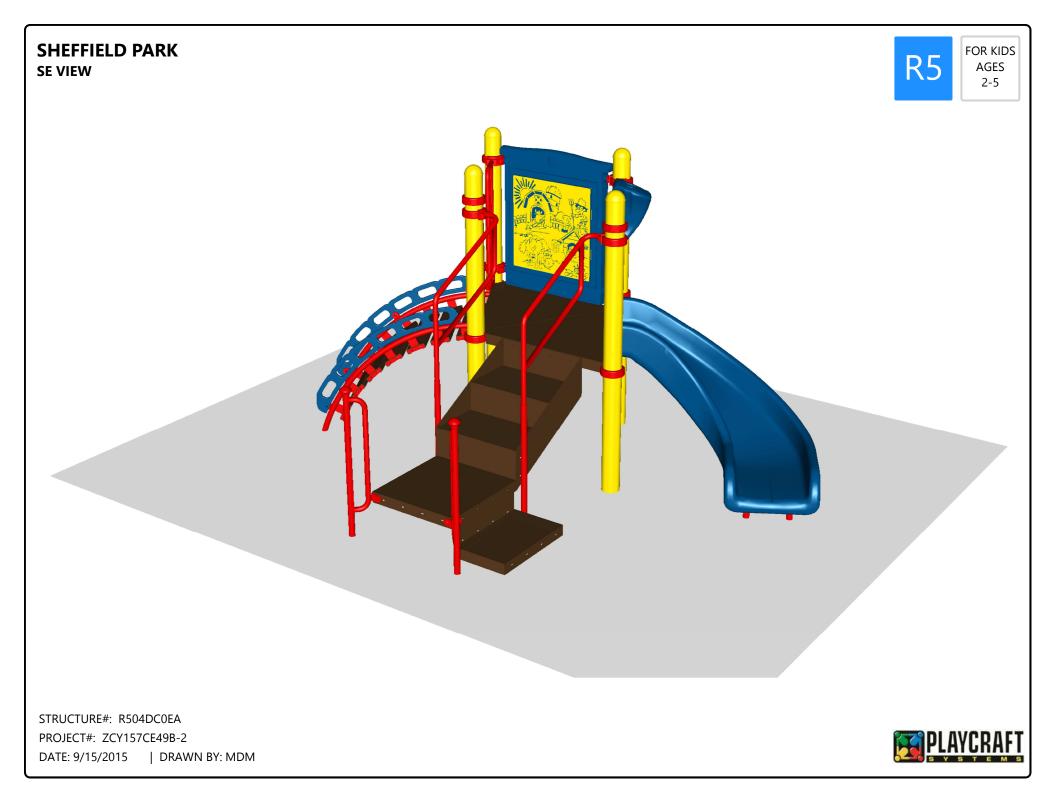

## Bill of Materials (continued)

| Item              | Description                                      | Quantity |
|-------------------|--------------------------------------------------|----------|
| S-1401-R5         | End Access Ladder (1-Rung)                       | 1        |
| S-1403-R5         | End Access Ladder (3-Rung)                       | 1        |
| S-1419-RV         | Tri-Step (w/ Two Posts)                          | 1        |
| S-1420-R5         | Traverse, Horizontal Ladder (Small, 360 Deg)     | 1        |
| S-1435-RH5        | Arch Loop (RV Post Mount)                        | 1        |
| S-1658-R5G        | Drum Panel                                       | 1        |
| S-1701-5R5H       | Slide, Wave 60in (Single w/ Hood)                | 1        |
| S-1707-8SPR5      | Slide, Tube 96in (Spiral, Left, MC)              | 1        |
| S-1710-8R5-LLLSR  | Slide, Twister 96in (L-L-L-S-R)                  | 1        |
| S-1917-RVRL       | Climber, Glide-N-Twist (Right Handle, Left Bend) | 1        |
| S-1947-RV         | Tyke Tipper                                      | 1        |
| S-19601-RV5       | Tri-Rope Net Hub                                 | 1        |
| S-1961-RV         | Tri Pad                                          | 2        |
| S-21263-RV        | Launch Pad RV                                    | 5        |
| HS-1007-RH        | Extra Hardware                                   | 2        |
| R504DC0EA         |                                                  |          |
| HS-1004-R         | Collars                                          | 12       |
| GF-7002           | Dome Cap, R5                                     | 4        |
| S-1010-R5-10ft    | Post, 10ft R5                                    | 4        |
| S-1102-R5         | Tri-Deck                                         | 2        |
| S-1209-24-R5      | Transfer Station, 36in-R                         | 1        |
| S-1232-3R5-HR     | Climber, Track 30-36in (w/ Hand Rails)           | 1        |
| S-16042-R5        | Farm Sound Panel                                 | 1        |
| S-1661-R5         | Panel Pal, Bell                                  | 1        |
| S-1705-R5H        | Slide, Quarter Turn 36in (w/ Hood)               | 1        |
| HS-1100-2         | Deck to Deck Hardware                            | 2        |
| FREPC2123+AB(2)   |                                                  |          |
| A2-2123-2B        | PC 2123 Arch Swing (2B)                          | 1        |
| A2-2123-2FB-AB    | PC 2123 Arch Swing (Right-Side, 2FB)             | 1        |
| A2-2123-FB-ADA-AB | PC 2123 Arch Swing (Right-Side, 1FB, 1INC)       | 1        |