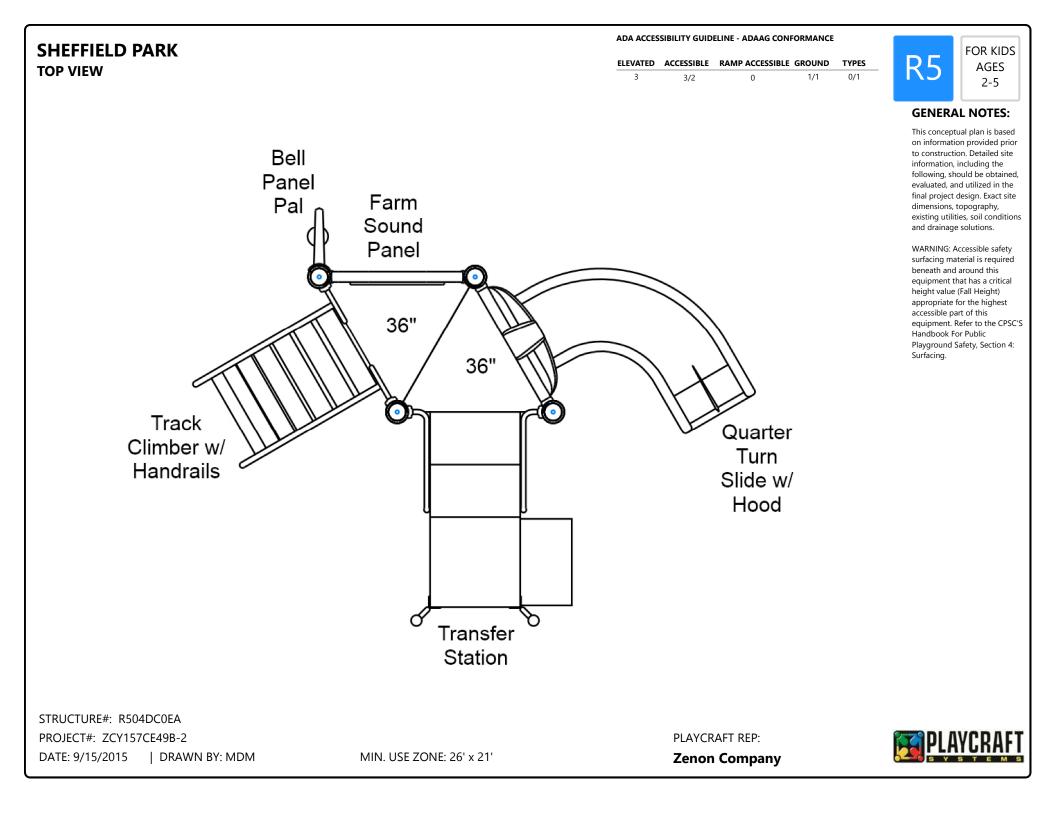

## SHEFFIELD PARK TOP VIEW

## ADA ACCESSIBILITY GUIDELINE - ADAAG CONFORMANCE

| ELEVATED | ACCESSIBLE | RAMP ACCESSIBLE | GROUND | TYPES |  |
|----------|------------|-----------------|--------|-------|--|
| 0        | 0/0        | 0               | 1/0    | 1/0   |  |

## Bill of Materials (continued)

| Item              | Description                                      | Quantity |
|-------------------|--------------------------------------------------|----------|
| S-1401-R5         | End Access Ladder (1-Rung)                       | 1        |
| S-1403-R5         | End Access Ladder (3-Rung)                       | 1        |
| S-1419-RV         | Tri-Step (w/ Two Posts)                          | 1        |
| S-1420-R5         | Traverse, Horizontal Ladder (Small, 360 Deg)     | 1        |
| S-1435-RH5        | Arch Loop (RV Post Mount)                        | 1        |
| S-1658-R5G        | Drum Panel                                       | 1        |
| S-1701-5R5H       | Slide, Wave 60in (Single w/ Hood)                | 1        |
| S-1707-8SPR5      | Slide, Tube 96in (Spiral, Left, MC)              | 1        |
| S-1710-8R5-LLLSR  | Slide, Twister 96in (L-L-L-S-R)                  | 1        |
| S-1917-RVRL       | Climber, Glide-N-Twist (Right Handle, Left Bend) | 1        |
| S-1947-RV         | Tyke Tipper                                      | 1        |
| S-19601-RV5       | Tri-Rope Net Hub                                 | 1        |
| S-1961-RV         | Tri Pad                                          | 2        |
| S-21263-RV        | Launch Pad RV                                    | 5        |
| HS-1007-RH        | Extra Hardware                                   | 2        |
| R504DC0EA         |                                                  |          |
| HS-1004-R         | Collars                                          | 12       |
| GF-7002           | Dome Cap, R5                                     | 4        |
| S-1010-R5-10ft    | Post, 10ft R5                                    | 4        |
| S-1102-R5         | Tri-Deck                                         | 2        |
| S-1209-24-R5      | Transfer Station, 36in-R                         | 1        |
| S-1232-3R5-HR     | Climber, Track 30-36in (w/ Hand Rails)           | 1        |
| S-16042-R5        | Farm Sound Panel                                 | 1        |
| S-1661-R5         | Panel Pal, Bell                                  | 1        |
| S-1705-R5H        | Slide, Quarter Turn 36in (w/ Hood)               | 1        |
| HS-1100-2         | Deck to Deck Hardware                            | 2        |
| FREPC2123+AB(2)   |                                                  |          |
| A2-2123-2B        | PC 2123 Arch Swing (2B)                          | 1        |
| A2-2123-2FB-AB    | PC 2123 Arch Swing (Right-Side, 2FB)             | 1        |
| A2-2123-FB-ADA-AB | PC 2123 Arch Swing (Right-Side, 1FB, 1INC)       | 1        |