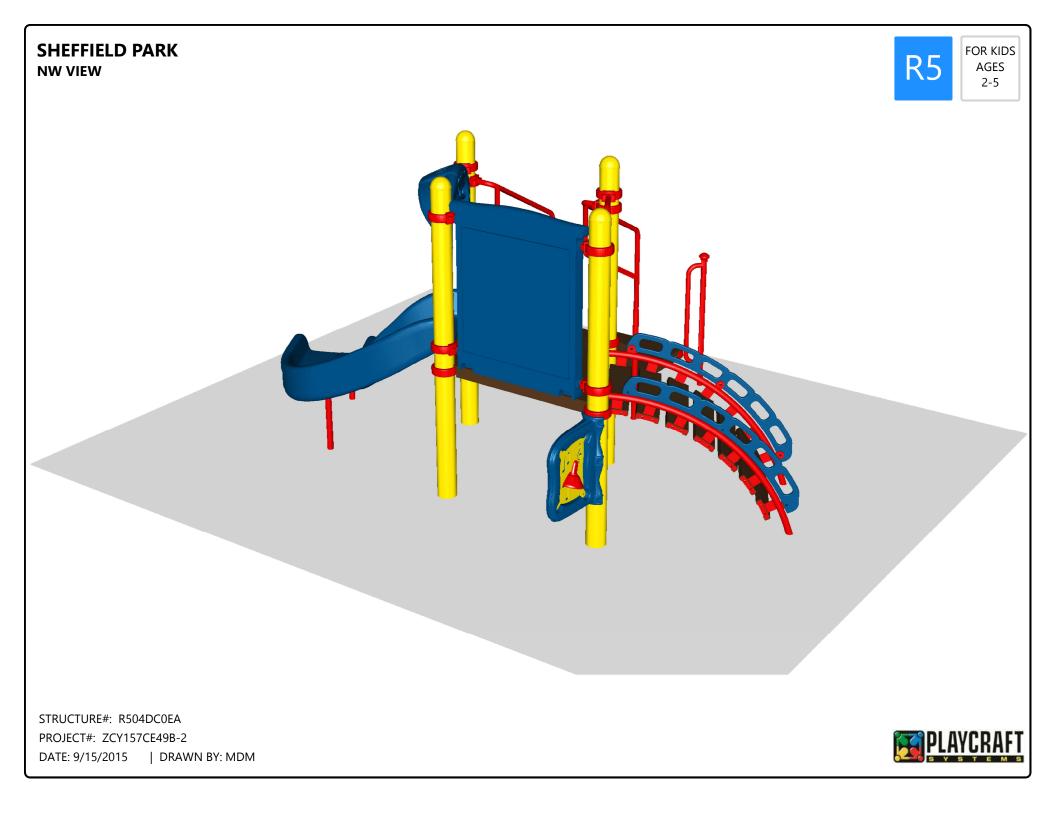

## Bill of Materials (continued)

| Item              | Description                                      | Quantity |
|-------------------|--------------------------------------------------|----------|
| S-1401-R5         | End Access Ladder (1-Rung)                       | 1        |
| S-1403-R5         | End Access Ladder (3-Rung)                       | 1        |
| S-1419-RV         | Tri-Step (w/ Two Posts)                          | 1        |
| S-1420-R5         | Traverse, Horizontal Ladder (Small, 360 Deg)     | 1        |
| S-1435-RH5        | Arch Loop (RV Post Mount)                        | 1        |
| S-1658-R5G        | Drum Panel                                       | 1        |
| S-1701-5R5H       | Slide, Wave 60in (Single w/ Hood)                | 1        |
| S-1707-8SPR5      | Slide, Tube 96in (Spiral, Left, MC)              | 1        |
| S-1710-8R5-LLLSR  | Slide, Twister 96in (L-L-L-S-R)                  | 1        |
| S-1917-RVRL       | Climber, Glide-N-Twist (Right Handle, Left Bend) | 1        |
| S-1947-RV         | Tyke Tipper                                      | 1        |
| S-19601-RV5       | Tri-Rope Net Hub                                 | 1        |
| S-1961-RV         | Tri Pad                                          | 2        |
| S-21263-RV        | Launch Pad RV                                    | 5        |
| HS-1007-RH        | Extra Hardware                                   | 2        |
| R504DC0EA         |                                                  |          |
| HS-1004-R         | Collars                                          | 12       |
| GF-7002           | Dome Cap, R5                                     | 4        |
| S-1010-R5-10ft    | Post, 10ft R5                                    | 4        |
| S-1102-R5         | Tri-Deck                                         | 2        |
| S-1209-24-R5      | Transfer Station, 36in-R                         | 1        |
| S-1232-3R5-HR     | Climber, Track 30-36in (w/ Hand Rails)           | 1        |
| S-16042-R5        | Farm Sound Panel                                 | 1        |
| S-1661-R5         | Panel Pal, Bell                                  | 1        |
| S-1705-R5H        | Slide, Quarter Turn 36in (w/ Hood)               | 1        |
| HS-1100-2         | Deck to Deck Hardware                            | 2        |
| FREPC2123+AB(2)   |                                                  |          |
| A2-2123-2B        | PC 2123 Arch Swing (2B)                          | 1        |
| A2-2123-2FB-AB    | PC 2123 Arch Swing (Right-Side, 2FB)             | 1        |
| A2-2123-FB-ADA-AB | PC 2123 Arch Swing (Right-Side, 1FB, 1INC)       | 1        |