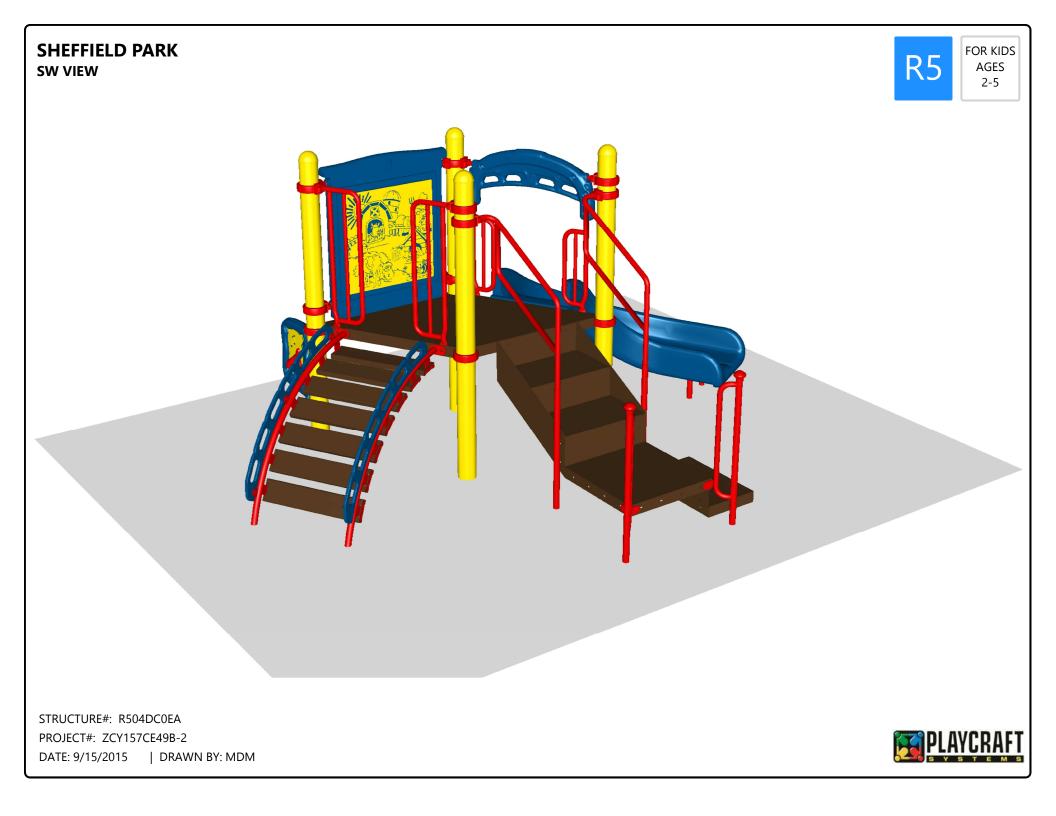

## Bill of Materials (continued)

| Item              | Description                                      | Quantity |
|-------------------|--------------------------------------------------|----------|
| S-1401-R5         | End Access Ladder (1-Rung)                       | 1        |
| S-1403-R5         | End Access Ladder (3-Rung)                       | 1        |
| S-1419-RV         | Tri-Step (w/ Two Posts)                          | 1        |
| S-1420-R5         | Traverse, Horizontal Ladder (Small, 360 Deg)     | 1        |
| S-1435-RH5        | Arch Loop (RV Post Mount)                        | 1        |
| S-1658-R5G        | Drum Panel                                       | 1        |
| S-1701-5R5H       | Slide, Wave 60in (Single w/ Hood)                | 1        |
| S-1707-8SPR5      | Slide, Tube 96in (Spiral, Left, MC)              | 1        |
| S-1710-8R5-LLLSR  | Slide, Twister 96in (L-L-L-S-R)                  | 1        |
| S-1917-RVRL       | Climber, Glide-N-Twist (Right Handle, Left Bend) | 1        |
| S-1947-RV         | Tyke Tipper                                      | 1        |
| S-19601-RV5       | Tri-Rope Net Hub                                 | 1        |
| S-1961-RV         | Tri Pad                                          | 2        |
| S-21263-RV        | Launch Pad RV                                    | 5        |
| HS-1007-RH        | Extra Hardware                                   | 2        |
| R504DC0EA         |                                                  |          |
| HS-1004-R         | Collars                                          | 12       |
| GF-7002           | Dome Cap, R5                                     | 4        |
| S-1010-R5-10ft    | Post, 10ft R5                                    | 4        |
| S-1102-R5         | Tri-Deck                                         | 2        |
| S-1209-24-R5      | Transfer Station, 36in-R                         | 1        |
| S-1232-3R5-HR     | Climber, Track 30-36in (w/ Hand Rails)           | 1        |
| S-16042-R5        | Farm Sound Panel                                 | 1        |
| S-1661-R5         | Panel Pal, Bell                                  | 1        |
| S-1705-R5H        | Slide, Quarter Turn 36in (w/ Hood)               | 1        |
| HS-1100-2         | Deck to Deck Hardware                            | 2        |
| FREPC2123+AB(2)   |                                                  |          |
| A2-2123-2B        | PC 2123 Arch Swing (2B)                          | 1        |
| A2-2123-2FB-AB    | PC 2123 Arch Swing (Right-Side, 2FB)             | 1        |
| A2-2123-FB-ADA-AB | PC 2123 Arch Swing (Right-Side, 1FB, 1INC)       | 1        |