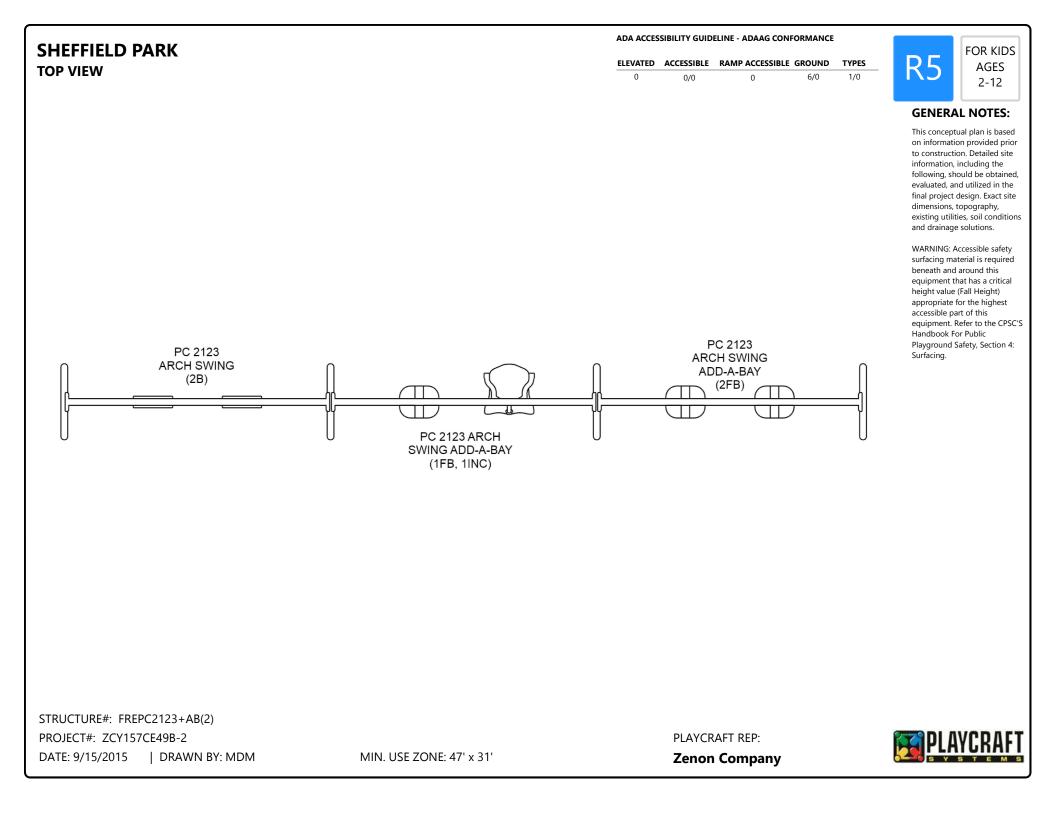

## SHEFFIELD PARK TOP VIEW

## Bill of Materials (continued)

| Item              | Description                                      | Quantity |
|-------------------|--------------------------------------------------|----------|
| S-1401-R5         | End Access Ladder (1-Rung)                       | 1        |
| S-1403-R5         | End Access Ladder (3-Rung)                       | 1        |
| S-1419-RV         | Tri-Step (w/ Two Posts)                          | 1        |
| S-1420-R5         | Traverse, Horizontal Ladder (Small, 360 Deg)     | 1        |
| S-1435-RH5        | Arch Loop (RV Post Mount)                        | 1        |
| S-1658-R5G        | Drum Panel                                       | 1        |
| S-1701-5R5H       | Slide, Wave 60in (Single w/ Hood)                | 1        |
| S-1707-8SPR5      | Slide, Tube 96in (Spiral, Left, MC)              | 1        |
| S-1710-8R5-LLLSR  | Slide, Twister 96in (L-L-L-S-R)                  | 1        |
| S-1917-RVRL       | Climber, Glide-N-Twist (Right Handle, Left Bend) | 1        |
| S-1947-RV         | Tyke Tipper                                      | 1        |
| S-19601-RV5       | Tri-Rope Net Hub                                 | 1        |
| S-1961-RV         | Tri Pad                                          | 2        |
| S-21263-RV        | Launch Pad RV                                    | 5        |
| HS-1007-RH        | Extra Hardware                                   | 2        |
| R504DC0EA         |                                                  |          |
| HS-1004-R         | Collars                                          | 12       |
| GF-7002           | Dome Cap, R5                                     | 4        |
| S-1010-R5-10ft    | Post, 10ft R5                                    | 4        |
| S-1102-R5         | Tri-Deck                                         | 2        |
| S-1209-24-R5      | Transfer Station, 36in-R                         | 1        |
| S-1232-3R5-HR     | Climber, Track 30-36in (w/ Hand Rails)           | 1        |
| S-16042-R5        | Farm Sound Panel                                 | 1        |
| S-1661-R5         | Panel Pal, Bell                                  | 1        |
| S-1705-R5H        | Slide, Quarter Turn 36in (w/ Hood)               | 1        |
| HS-1100-2         | Deck to Deck Hardware                            | 2        |
| FREPC2123+AB(2)   |                                                  |          |
| A2-2123-2B        | PC 2123 Arch Swing (2B)                          | 1        |
| A2-2123-2FB-AB    | PC 2123 Arch Swing (Right-Side, 2FB)             | 1        |
| A2-2123-FB-ADA-AB | PC 2123 Arch Swing (Right-Side, 1FB, 1INC)       | 1        |