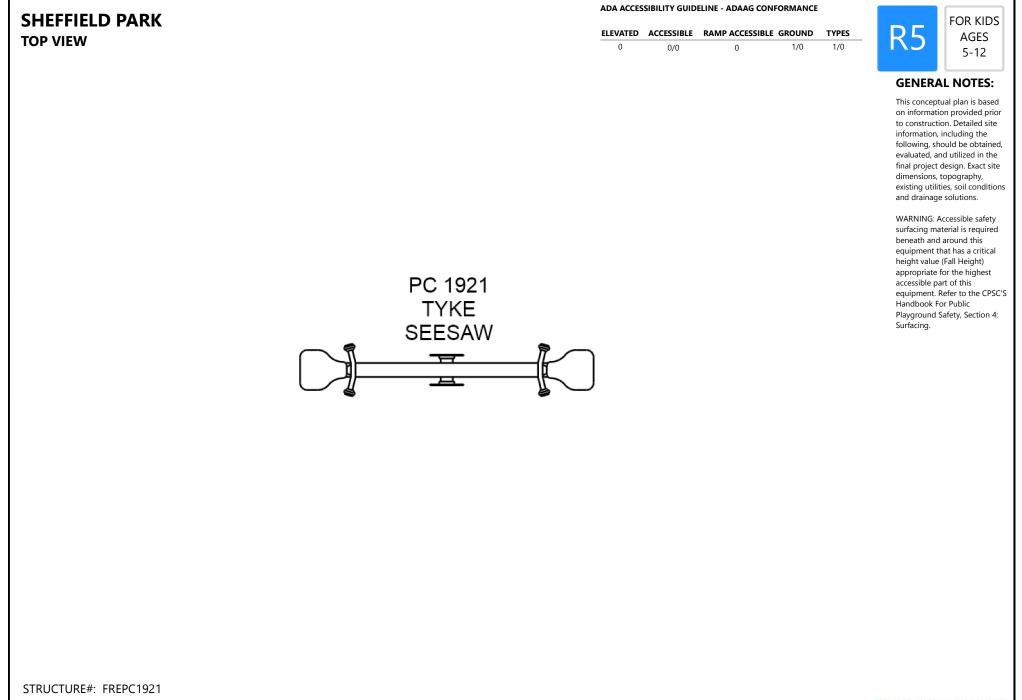

## SHEFFIELD PARK TOP VIEW

## ADA ACCESSIBILITY GUIDELINE - ADAAG CONFORMANCE

| ELEVATED | ACCESSIBLE | RAMP ACCESSIBLE | GROUND | TYPES |  |
|----------|------------|-----------------|--------|-------|--|
| 0        | 0/0        | 0               | 1/0    | 1/0   |  |

| Item      | Description            | Quantity |
|-----------|------------------------|----------|
| FREPC1921 |                        |          |
| A2-1921   | PC 1921 Tyke Seesaw    | 1        |
| FREPC2457 |                        |          |
| A2-2457   | PC 2457 Bucket Spinner | 1        |