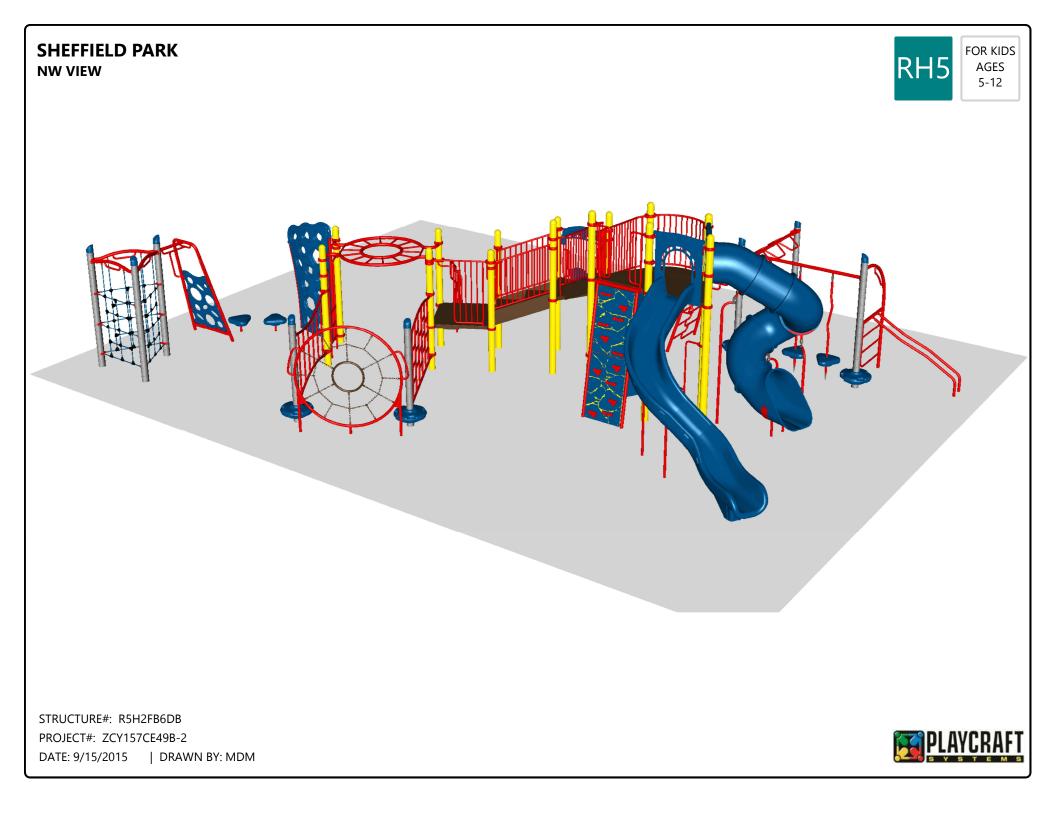

## SHEFFIELD PARK TOP VIEW

| ltem           | Description                          | Quantity |
|----------------|--------------------------------------|----------|
| R5H2FB6DB      |                                      |          |
| HS-1004-R      | Collars                              | 50       |
| A2-1517        | Link, Web                            | 1        |
| GF-7002        | Dome Cap, R5                         | 14       |
| S-10114-RV5    | Post (114in)                         | 2        |
| S-1011-R5-11ft | Post, 11ft R5                        | 6        |
| S-10120-RV5    | Post (120in)                         | 1        |
| S-1012-R5-12ft | Post, 12ft R5                        | 1        |
| S-10132-RV5    | Post (132in)                         | 4        |
| S-10138-RV5    | Post (138in)                         | 1        |
| S-1013-R5-13ft | Post, 13ft R5                        | 2        |
| S-1015-R5-15ft | Post, 15ft R5                        | 5        |
| S-1101-R5      | Square Deck                          | 1        |
| S-1102-R5      | Tri-Deck                             | 1        |
| S-1103-R5      | Hex Deck, Half (5 Post)              | 1        |
| S-1109-R5      | Balcony Deck                         | 1        |
| S-1206-24R45   | ADA Stairs, 24in Rise w/ Walls       | 1        |
| S-1206-36R5    | ADA Stairs, 36in Rise w/ Walls       | 1        |
| S-1209-24-R5   | Transfer Station, 36in-R             | 1        |
| S-1238-R5PST   | Climber, Freeform                    | 1        |
| S-1248-8R5     | Climber, Poly Climb Wall 90-96in     | 1        |
| S-1267-RH5     | Climber, Matrix Steel Net Wall (RH5) | 1        |
| S-1268-RH5     | Link, Ribbon                         | 1        |
| S-1277-RV5     | Climber, Angled Lunar (Post Mount)   | 1        |
| S-1279-RV5     | Climber, Angled Puzzle (Post Mount)  | 1        |
| S-1314-R5L     | Access Wall (Left)                   | 1        |

## Bill of Materials (continued)

| Item              | Description                                      | Quantity |
|-------------------|--------------------------------------------------|----------|
| S-1401-R5         | End Access Ladder (1-Rung)                       | 1        |
| S-1403-R5         | End Access Ladder (3-Rung)                       | 1        |
| S-1419-RV         | Tri-Step (w/ Two Posts)                          | 1        |
| S-1420-R5         | Traverse, Horizontal Ladder (Small, 360 Deg)     | 1        |
| S-1435-RH5        | Arch Loop (RV Post Mount)                        | 1        |
| S-1658-R5G        | Drum Panel                                       | 1        |
| S-1701-5R5H       | Slide, Wave 60in (Single w/ Hood)                | 1        |
| S-1707-8SPR5      | Slide, Tube 96in (Spiral, Left, MC)              | 1        |
| S-1710-8R5-LLLSR  | Slide, Twister 96in (L-L-L-S-R)                  | 1        |
| S-1917-RVRL       | Climber, Glide-N-Twist (Right Handle, Left Bend) | 1        |
| S-1947-RV         | Tyke Tipper                                      | 1        |
| S-19601-RV5       | Tri-Rope Net Hub                                 | 1        |
| S-1961-RV         | Tri Pad                                          | 2        |
| S-21263-RV        | Launch Pad RV                                    | 5        |
| HS-1007-RH        | Extra Hardware                                   | 2        |
| R504DC0EA         |                                                  |          |
| HS-1004-R         | Collars                                          | 12       |
| GF-7002           | Dome Cap, R5                                     | 4        |
| S-1010-R5-10ft    | Post, 10ft R5                                    | 4        |
| S-1102-R5         | Tri-Deck                                         | 2        |
| S-1209-24-R5      | Transfer Station, 36in-R                         | 1        |
| S-1232-3R5-HR     | Climber, Track 30-36in (w/ Hand Rails)           | 1        |
| S-16042-R5        | Farm Sound Panel                                 | 1        |
| S-1661-R5         | Panel Pal, Bell                                  | 1        |
| S-1705-R5H        | Slide, Quarter Turn 36in (w/ Hood)               | 1        |
| HS-1100-2         | Deck to Deck Hardware                            | 2        |
| FREPC2123+AB(2)   |                                                  |          |
| A2-2123-2B        | PC 2123 Arch Swing (2B)                          | 1        |
| A2-2123-2FB-AB    | PC 2123 Arch Swing (Right-Side, 2FB)             | 1        |
| A2-2123-FB-ADA-AB | PC 2123 Arch Swing (Right-Side, 1FB, 1INC)       | 1        |